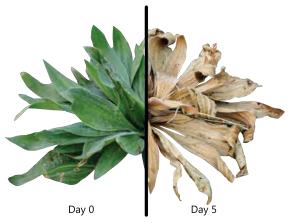

#### How it works

The Contact Organics Weed Terminator 20 is a non-selective bioherbicide using acetic acid as the active ingredient for the control of annual and perennial species. It is suited for use in most situations requiring weed & vegetation control.

The Contact Organics Boost contains proprietary blend of ethoxylated alcohols and natural oils and is a performance enhancer for all the Contact Organics Weed Terminator 20.

Combine equal parts of the Contact Organics Weed Terminator 20 & Contact Organics Boost with water.