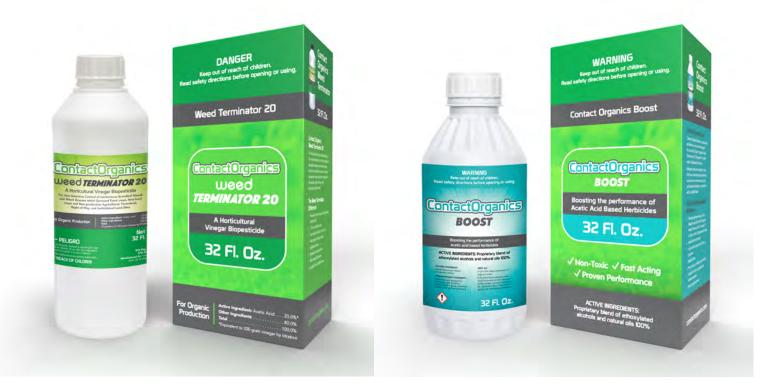

Combining cutting-edge technology and scientific research with soil friendly ingredients, Contact Organics delivers a breakthrough with consistently effective, environmentally friendly weed control. Contact Organics Weed Terminator20 and Contact Organics Boost make a powerful combination, formulated for high performance.

### How it works

The Contact Organics Weed Terminator20 is a non-selective bioherbicide using acetic acid as the active ingredient for the control of annual and perennial species. It is suited for use in most situations requiring weed & vegetation control.

The Contact Organics Boost contains proprietary blend of ethoxylated alcohols and natural oils and is a performance enhancer for all acetic acid based herbicides.

Combine equal parts of the Contact Organics Weed Terminator20 & Contact Organics Boost with water.

### 32 Fl Oz Contact Organics Weed Terminator20 32 Fl Oz Contact Organics Boost