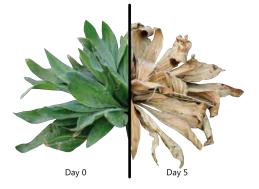

### How it works

The Contact Organics Weed Terminator20 is a non-selective bioherbicide using acetic acid as the active ingredient for the control of annual and perennial species. It is suited for use in most situations requiring weed & vegetation control.

The Contact Organics Boost contains proprietary blend of ethoxylated alcohols and natural oils and is a performance enhancer for all acetic acid based herbicides.

Combine equal parts of the Contact Organics Weed Terminator20 & Contact Organics Boost with water.