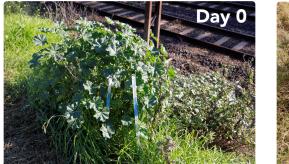

Used internationally by municipalities, schools, vineyards, orchards, landscapers, home owners and others

How it works

The Contact Organics Weed Terminator20 is a non-selective bioherbicide using acetic acid as the active ingredient for the control of annual and perennial species. It is suited for use in most situations requiring weed & vegetation control.

The Contact Organics Boost contains proprietary blend of ethoxylated alcohols and natural oils and is a performance enhancer for all acetic acid based herbicides.

Combine equal parts of the Contact Organics Weed Terminator20 & Contact Organics Boost with water.