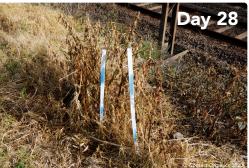

Used internationally by municipalities, schools, vineyards, orchards, landscapers, home owners and others

How it works

The Contact Organics Weed Terminator20 is a non-selective bioherbicide using acetic acid as the active ingredient for the control of annual and perennial species. It is suited for use in most situations requiring weed & vegetation control.

The Contact Organics Boost contains proprietary blend of ethoxylated alcohols and natural oils and is a performance enhancer for all acetic acid based herbicides.

Combine equal parts of the Contact Organics Weed Terminator20 & Contact Organics Boost with water.