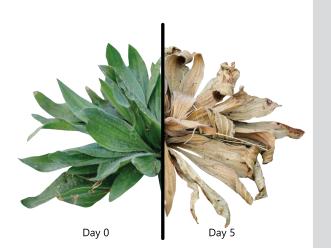

Used internationally by municipalities, schools, vineyards, orchards, landscapers, home owners and others

How it works

The Contact Organics Weed Terminator20 is a non-selective bioherbicide using acetic acid as the active ingredient for the control of annual and perennial species. It is suited for use in most situations requiring weed & vegetation control.

The Contact Organics Boost contains proprietary blend of ethoxylated alcohols and natural oils and is a performance enhancer for all acetic acid based herbicides.

Combine equal parts of the Contact Organics Weed Terminator20 & Contact Organics Boost with water.